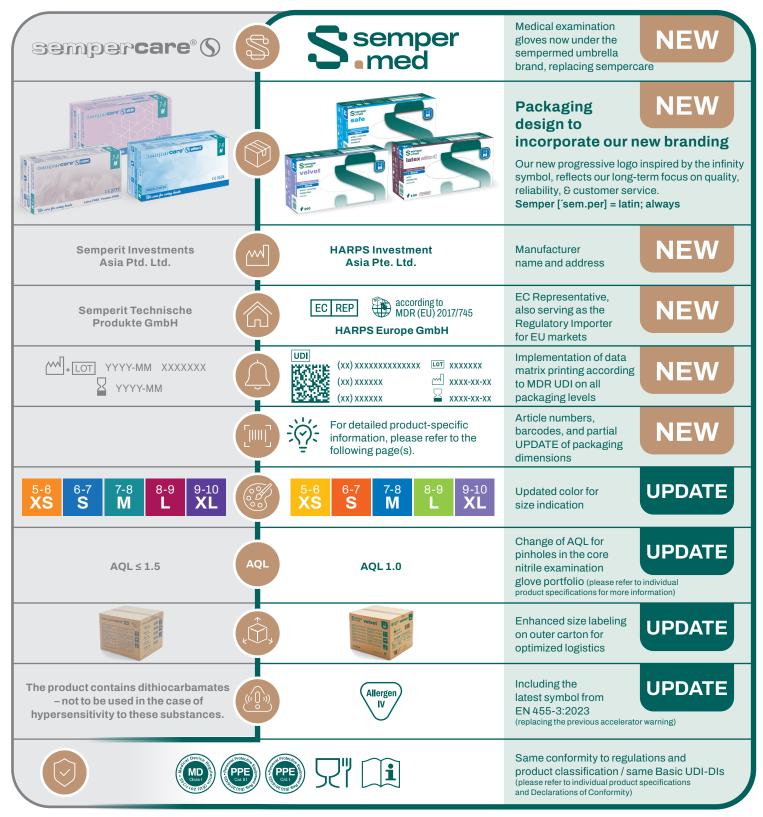

## **New Look & Specifications** Upgraded Examination Glove Packaging

Since September 2023, HARPS Global is the new proud owner of the sempermed brands.

As we embark on a new chapter as HARPS Global, we are excited to unveil the updated portfolio and packaging for our examination gloves, now marketed under the sempermed umbrella brand.

## sempermed<sup>®</sup> velvet Great things now come in sempermed packaging!

Our trusted light-weight nitrile examination gloves are now branded as **sempermed**<sup>®</sup> **velvet** and will be exclusively available with an AQL 1.0 for pinholes. Please refer to the following reference numbers, GTIN codes:

While the **200-piece version** will continue to be offered in the familiar packaging dimensions, the **100-piece version** will feature updated dimensions for improved layering and dispensing.