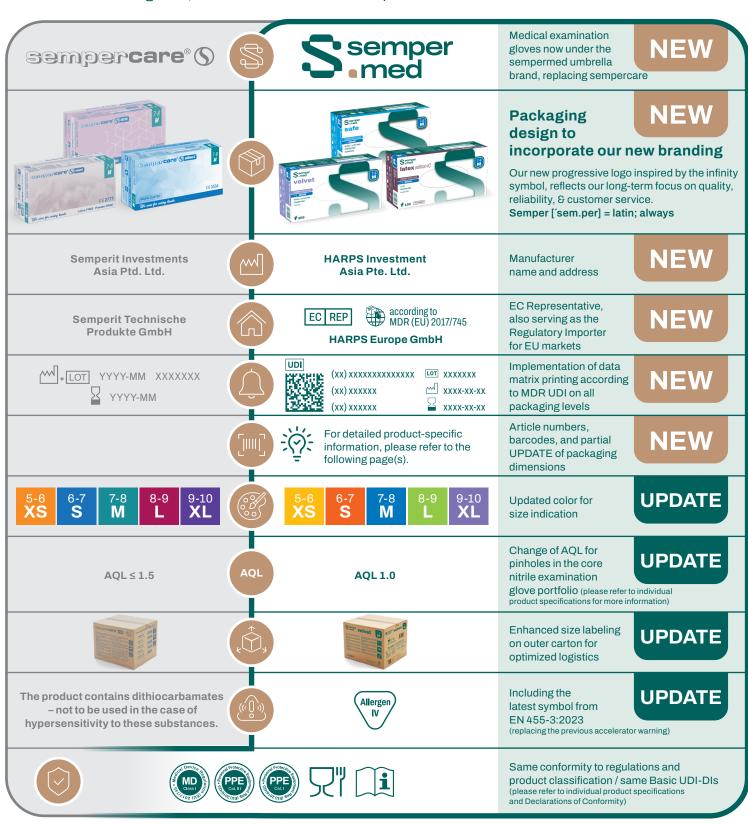

## **New Look & Specifications**

## **Upgraded Examination Glove Packaging**

Since September 2023, HARPS Global is the new proud owner of the sempermed brands.

As we embark on a new chapter as HARPS Global, we are excited to unveil the updated portfolio and packaging for our examination gloves, now marketed under the sempermed umbrella brand.

## sempermed® velvet XP Great things now come in sempermed packaging!

Our trusted light-weight nitrile examination gloves are now branded as **sempermed® velvet XP** and will be exclusively available with an AQL 1.0 for pinholes. Please refer to the following reference numbers, GTIN codes:

While the **200-piece version** will continue to be offered in the familiar packaging dimensions, the **100-piece version** will feature updated dimensions for improved layering and dispensing.

Hospital Dental